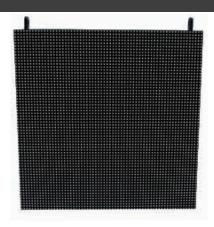

# digiled MC7 - 7mm Outdoor Blow-Through LED Panel

When your designs require blow through video displays, dynamic video backdrops, or vibrant lighting effects the digiLED MC7 is the right choice to give your designs visual impact. The 7mm pixel pitch of the MC7 allows for crisp high definition imagery paired with the ability to allow light, audio, or effects to pass through the LED screen. With its 12% transparency, the high-resolution MC7 screens can deal with higher speed winds over any other high resolution LED video screen. With a range a of hanging or stacking options as well as touring frames, this LED video product provides the dynamic looks that make your designs stand out.

# **Physical**

500mm / 19.69" Module Height 500mm / 19.69" Module Width 116mm / 4.6" Module Depth .25sqm / 2.69sqft Module Area 9.45kg / 20.8lbs Module Weight 37.8kg / 83.3lbs Module Weight per m2 N/A Maximum modules hung N/A Maximum modules stacked 12% Transparency